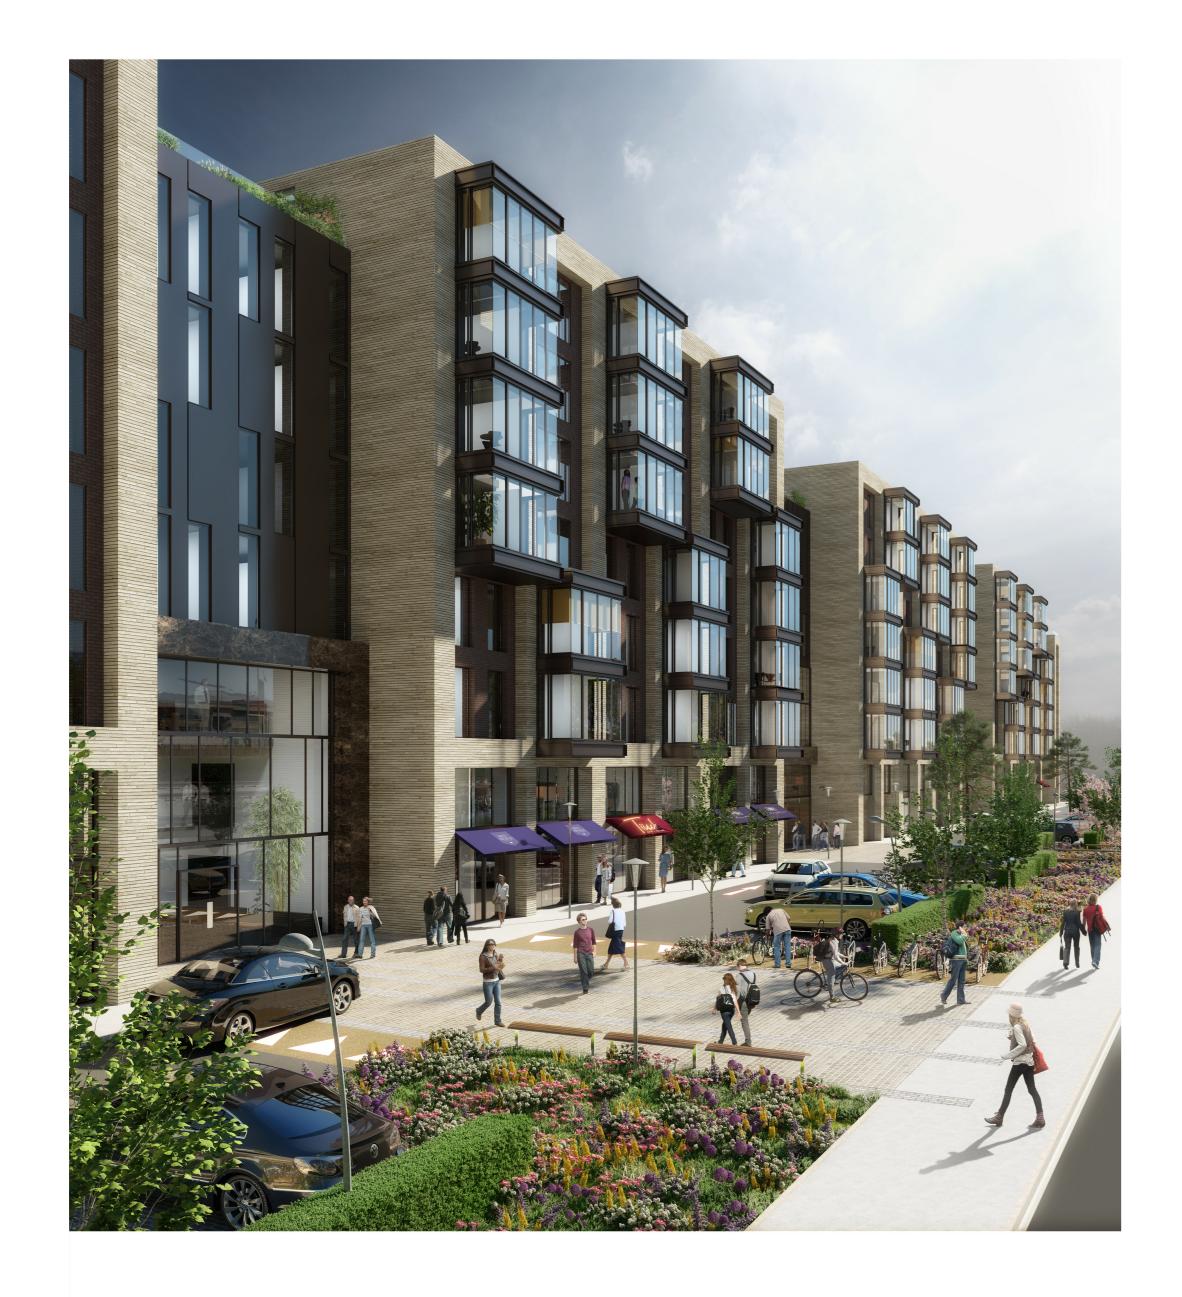

## ELEVATIONS/ SECTIONS LEGEND

|  | 01 | CLADDING TO SELECTED COLOUR                                                                           |
|--|----|-------------------------------------------------------------------------------------------------------|
|  | 02 | EXTERNAL RENDER FINISH TO SELECTED COLOUR                                                             |
|  | 03 | BRICKWORK TYPE 1 TO SELECTED COLOUR                                                                   |
|  | 04 | ALUMINIUM HIGH PERFORMANCE THERMALLY BROKEN<br>DOUBLE GLAZED WINDOWS/ DOORS TO SELECTED COLOUR        |
|  | 05 | CANTILEVERED PRIVATE OPEN SPACE BALCONY WITH POWER COATED GALVANIZED STEEL HANDRAIL TO SELECTED COLOU |
|  | 06 | ALUMINIUM LOUVER SCREEN FOR ROOF PAINT TO SELECTED COLOUR                                             |
|  | 07 | BRICKWORK TYPE 2 TO SELECTED COLOUR                                                                   |

W: www.reddyarchitectur
E: info@reddyarchitectur
Client Details:

Development Ocht Limited

Project Details:
Mixed Use, Residential & Commercial Development
Concorde Industrial Estate, Naas Road

Drawing Title:
CGI