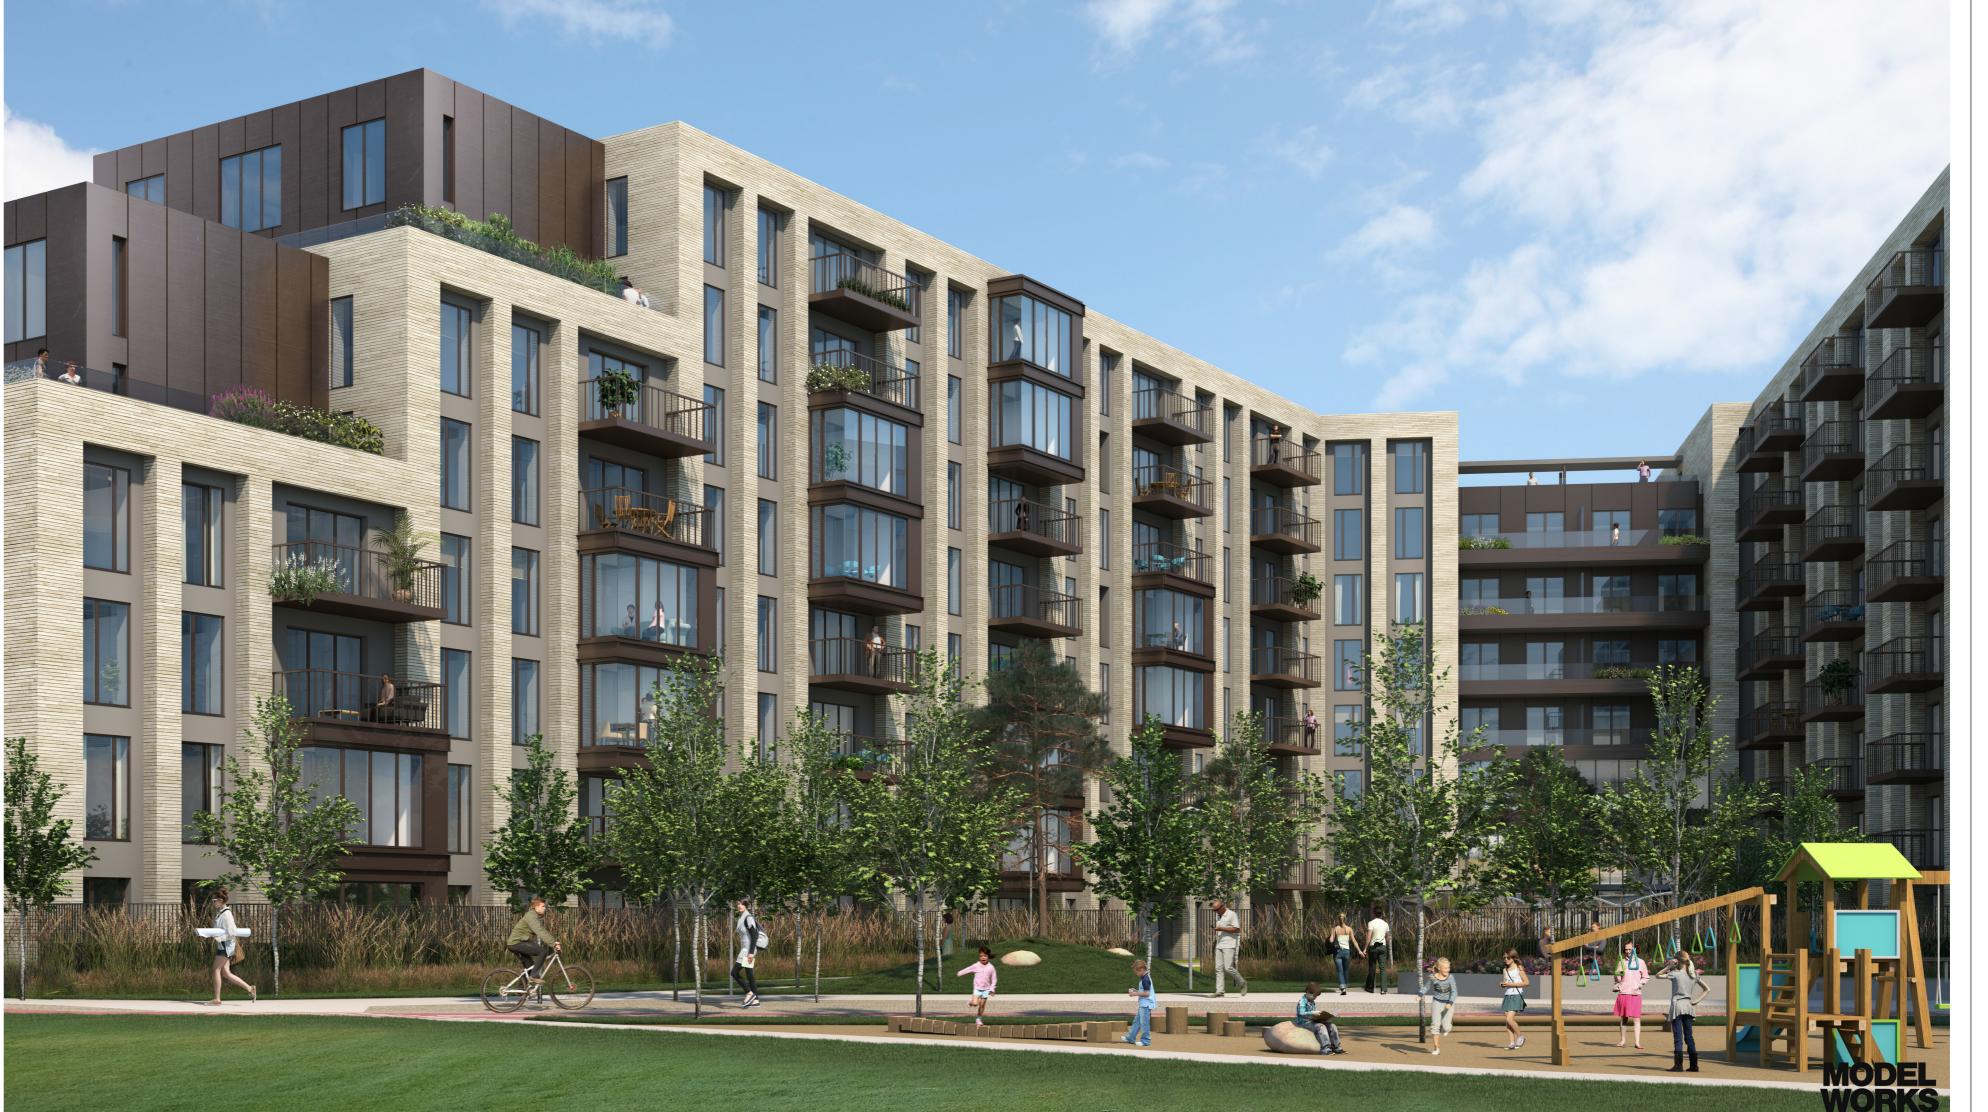

## ELEVATIONS/ SECTIONS LEGEND

|  | 01 | CLADDING TO SELECTED COLOUR                                                                           |
|--|----|-------------------------------------------------------------------------------------------------------|
|  | 02 | EXTERNAL RENDER FINISH TO SELECTED COLOUR                                                             |
|  | 03 | BRICKWORK TYPE 1 TO SELECTED COLOUR                                                                   |
|  | 04 | ALUMINIUM HIGH PERFORMANCE THERMALLY BROKEN<br>DOUBLE GLAZED WINDOWS/ DOORS TO SELECTED COLOUR        |
|  | 05 | CANTILEVERED PRIVATE OPEN SPACE BALCONY WITH POWER COATED GALVANIZED STEEL HANDRAIL TO SELECTED COLOU |
|  | 06 | ALUMINIUM LOUVER SCREEN FOR ROOF PAINT TO SELECTED COLOUR                                             |
|  | 07 | BRICKWORK TYPE 2 TO SELECTED COLOUR                                                                   |

Project: Concorde site | Total Location | Camera Location | Camera

PROPOSED

 P02
 18/04/19
 AM
 Issued for Planning

 P01
 18/01/19
 AB
 Issued for Planning

Reddy Architecture + Urbanism
Dartry Mills,
Dartry Road
Dublin 6, D06 Y0E3.
T: +353 (0)1 4987000
W: www.reddyarchitecture.com
E: info@reddyarchitecture.com

W: www.reddyarchitectur
E: info@reddyarchitectur
Client Details:

Development Ocht Limited

Project Details:
Mixed Use, Residential & Commercial Development
Concorde Industrial Estate, Naas Road

Drawing Title:
CGI