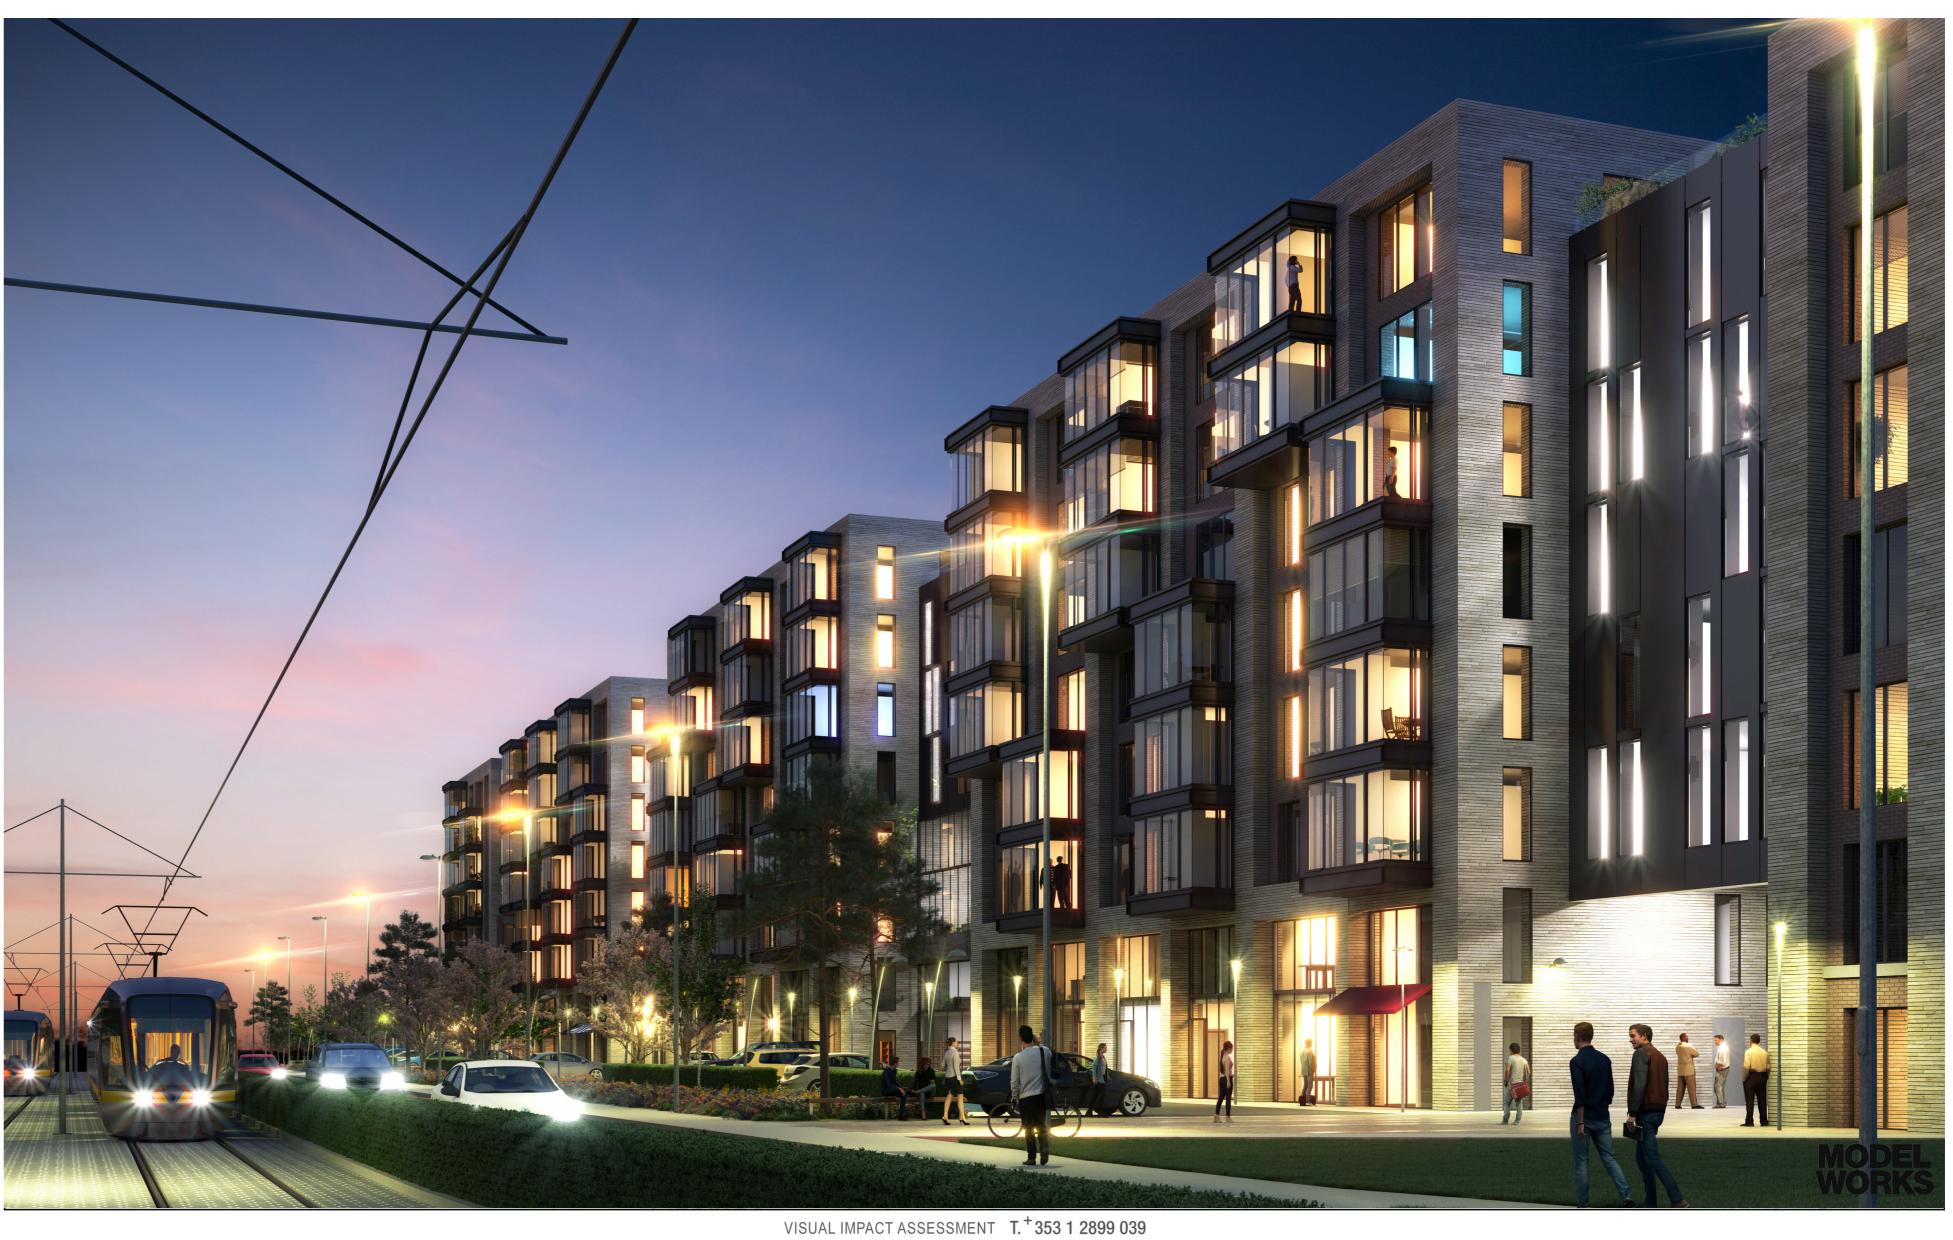

## ELEVATIONS/ SECTIONS LEGEND

|  | 01 | CLADDING TO SELECTED COLOUR                                                                           |
|--|----|-------------------------------------------------------------------------------------------------------|
|  | 02 | EXTERNAL RENDER FINISH TO SELECTED COLOUR                                                             |
|  | 03 | BRICKWORK TYPE 1 TO SELECTED COLOUR                                                                   |
|  | 04 | ALUMINIUM HIGH PERFORMANCE THERMALLY BROKEN<br>DOUBLE GLAZED WINDOWS/ DOORS TO SELECTED COLOUR        |
|  | 05 | CANTILEVERED PRIVATE OPEN SPACE BALCONY WITH POWER COATED GALVANIZED STEEL HANDRAIL TO SELECTED COLOU |
|  | 06 | ALUMINIUM LOUVER SCREEN FOR ROOF PAINT TO SELECTED COLOUR                                             |
|  | 07 | BRICKWORK TYPE 2 TO SELECTED COLOUR                                                                   |

W: www.reddyarchitectur
E: info@reddyarchitectur
Client Details:

Development Ocht Limited

Project Details:
Mixed Use, Residential & Commercial Development
Concorde Industrial Estate, Naas Road

Drawing Title:
CGI