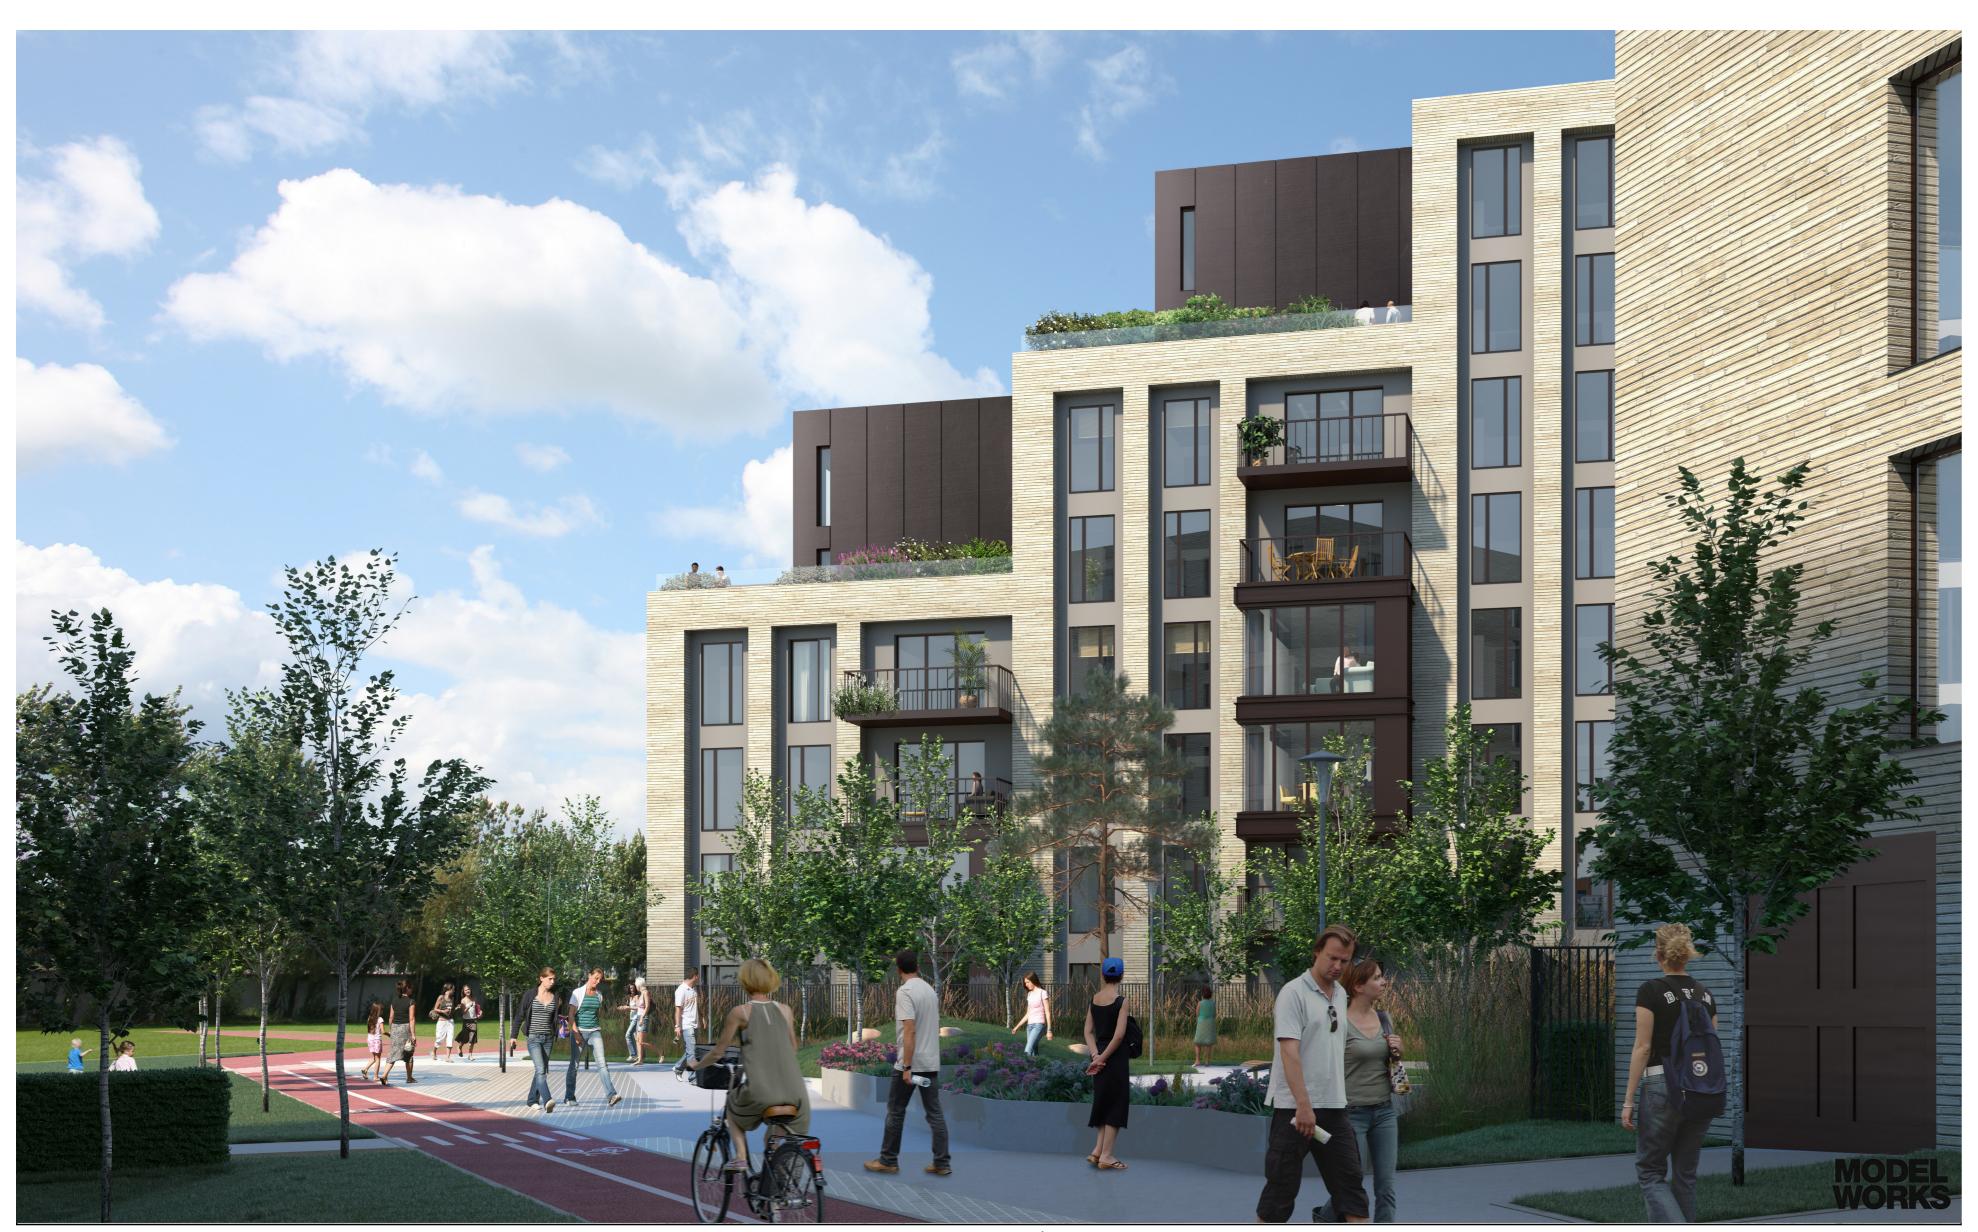

## ELEVATIONS/ SECTIONS LEGEND

|  | 01 | CLADDING TO SELECTED COLOUR                                                                           |
|--|----|-------------------------------------------------------------------------------------------------------|
|  | 02 | EXTERNAL RENDER FINISH TO SELECTED COLOUR                                                             |
|  | 03 | BRICKWORK TYPE 1 TO SELECTED COLOUR                                                                   |
|  | 04 | ALUMINIUM HIGH PERFORMANCE THERMALLY BROKEN<br>DOUBLE GLAZED WINDOWS/ DOORS TO SELECTED COLOUR        |
|  | 05 | CANTILEVERED PRIVATE OPEN SPACE BALCONY WITH POWER COATED GALVANIZED STEEL HANDRAIL TO SELECTED COLOU |
|  | 06 | ALUMINIUM LOUVER SCREEN FOR ROOF PAINT TO SELECTED COLOUR                                             |
|  | 07 | BRICKWORK TYPE 2 TO SELECTED COLOUR                                                                   |

W: www.reddyarchitectur
E: info@reddyarchitectur
Client Details:

Development Ocht Limited

Project Details:
Mixed Use, Residential & Commercial Development
Concorde Industrial Estate, Naas Road

Drawing Title:
CGI